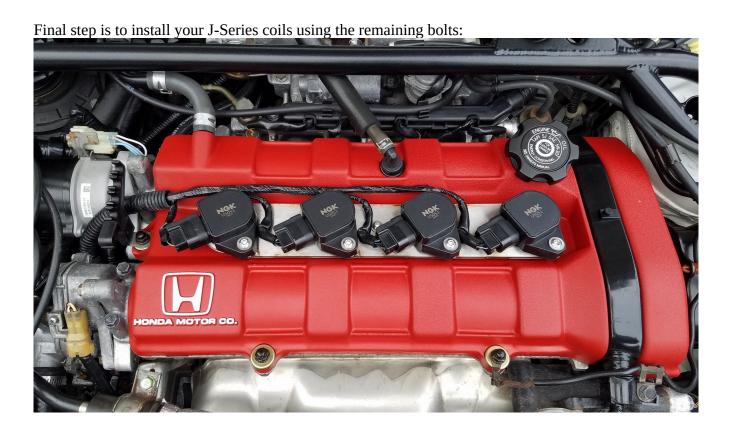

## B20a/B21a Coil Pack Hold Down Plate Installation Instructions

This coil pack hold down plate is intended to be used with coil packs from Honda J-series V6 engines.

Honda coil pack part number: 30520-RCA-S01 NGK coil pack part number: NGK 48841

Install the coil pack hold down plate using one of the supplied bolts. Torque to factory spec: