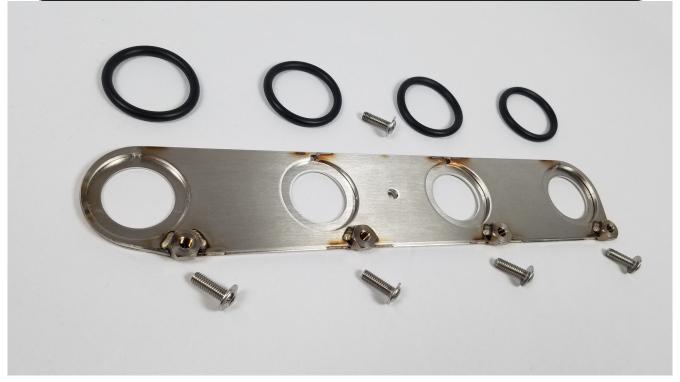

## B20a/B21a Coil Pack Hold Down Plate Installation Instructions

This coil pack hold down plate is intended to be used with coil packs from Honda J-series V6 engines.

Honda coil pack part number: 30520-RCA-S01 NGK coil pack part number: NGK 48841

To drive the coil packs you need an ECU and wiring setup which supports coil packs.

Start by removing the plug wires and plug wire brackets from the valve cover, leave the center sealing washer:

Place the supplied o-rings around the spark plug tubes. These stop water ingress from below the plate: