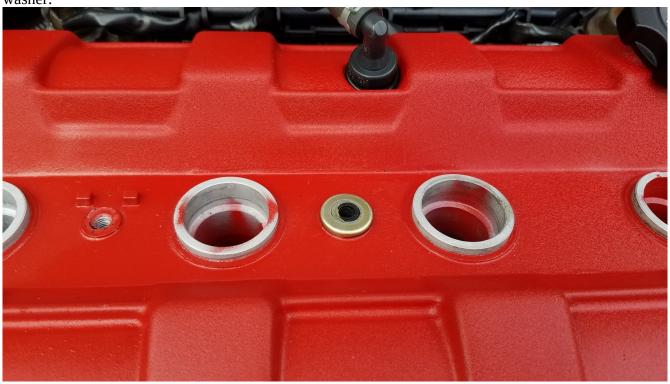

To drive the coil packs you need an ECU and wiring setup which supports coil packs.

Start by removing the plug wires and plug wire brackets from the valve cover, leave the center sealing washer:

Place the supplied o-rings around the spark plug tubes. These stop water ingress from below the plate: