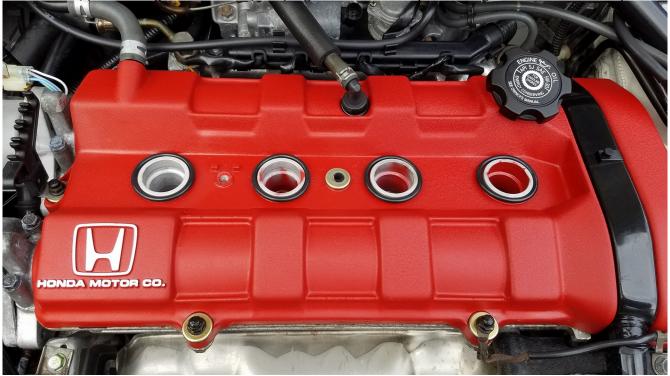

To drive the coil packs you need an ECU and wiring setup which supports coil packs.

Start by removing the plug wires and plug wire brackets from the valve cover, leave the center sealing washer:

Place the supplied o-rings around the spark plug tubes. These stop water ingress from below the plate: