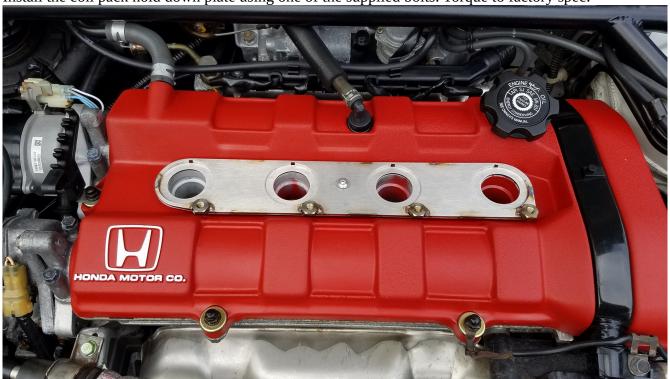

Install the coil pack hold down plate using one of the supplied bolts. Torque to factory spec: